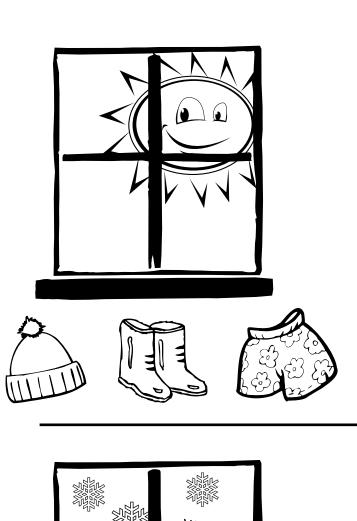

www.growingmindsread.org

What should LEAF wear today? Circle the clothing that matches the weather.

Parents, help your child read the word and color the matching pictures

RED

GREEN

YELLOW

PINK

ORANGE