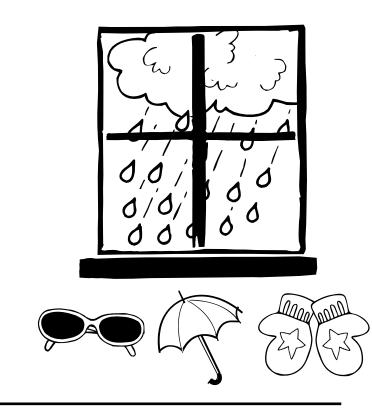

www.growingmindsread.org

What should LEAF wear today? Circle the clothing that matches the weather.

Parents, help your child read the word and color the matching pictures

RED

GREEN

YELLOW

PINK

ORANGE