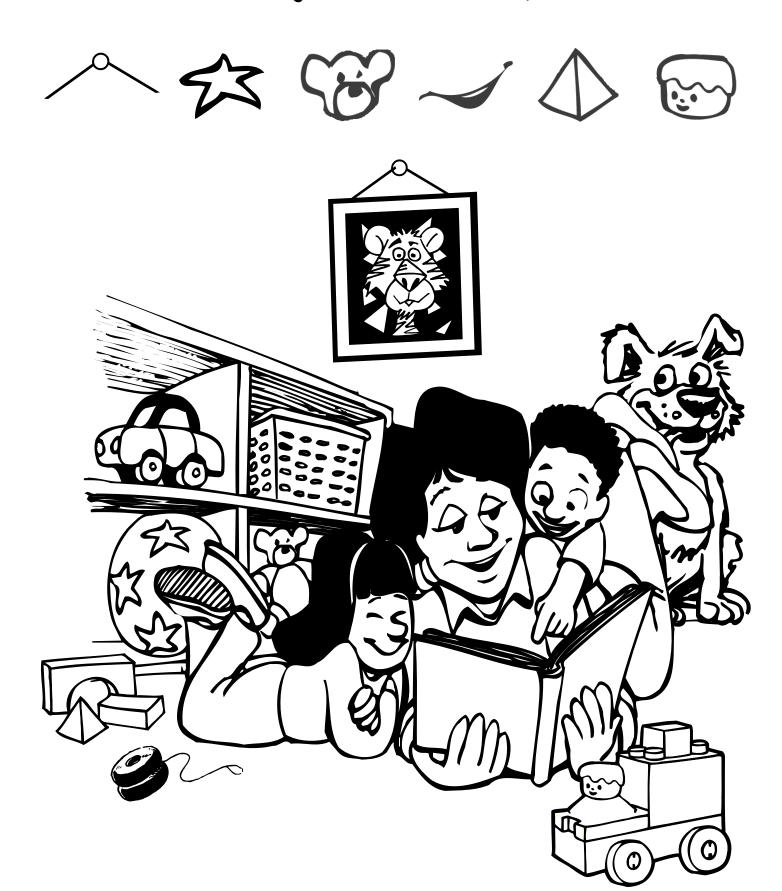

Connect the Dots to Make LEAF's umbrella... Then Color!

Circle the two that are exactly alike Find these objects in the picture below