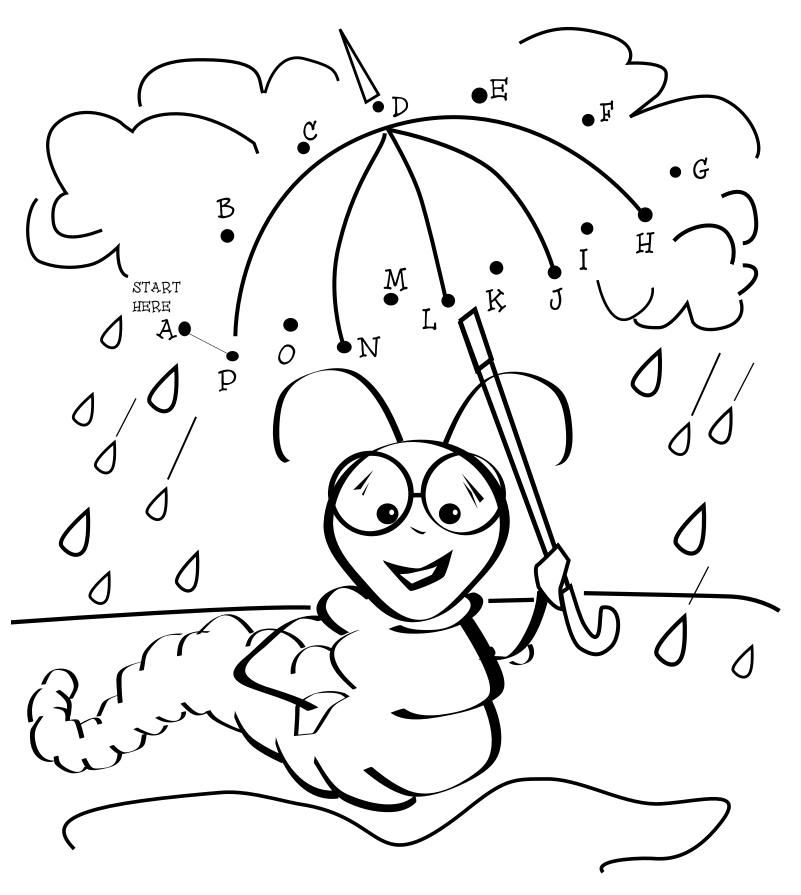

Connect the Dots to Make LEAF's umbrella... Then Color!

Circle the two that are exactly alike Find these objects in the picture below